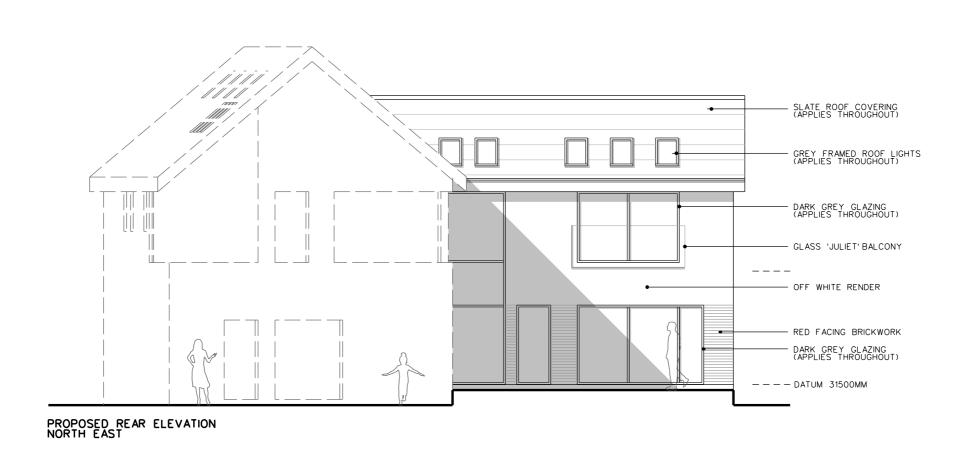

## FITZARCHITECTS

6 PIER POINT -MARINE WALK SUNDERLAND SR6 0PP T +44 (0)191 563 7025 F +44 (0)191 510 1746

WWW.FITZARCHITECTS.CO.UK OFFICE@FITZARCHITECTS.CO.UK

CLIENT

MR AND MRS SLY

PROJECT

21 SUNDERLAND ROAD, CLEADON

STAGE PLANNING

DRAWING

PROPOSED ELEVATIONS

| PROJECT NUMBER<br>1323        | SCALES<br>1:100 @ A3 |
|-------------------------------|----------------------|
| DRAWING NUMBER<br>AL (0) 0012 | DATE<br>JUL 15       |
| DRAWN BY                      | CHECKED BY<br>CRF    |
| REVISION                      | NORTH                |

| REVISION | DATE AND DESCRIPTION                                               |
|----------|--------------------------------------------------------------------|
| A        | 24.01.16<br>  WIDTH AND PITCH REDUCTIONS<br>  AS PLANNERS COMMENTS |
| В        | 03.04.16  BUFF FACING BRICKWORK REVISED TO RED FACING BRICKWORK    |