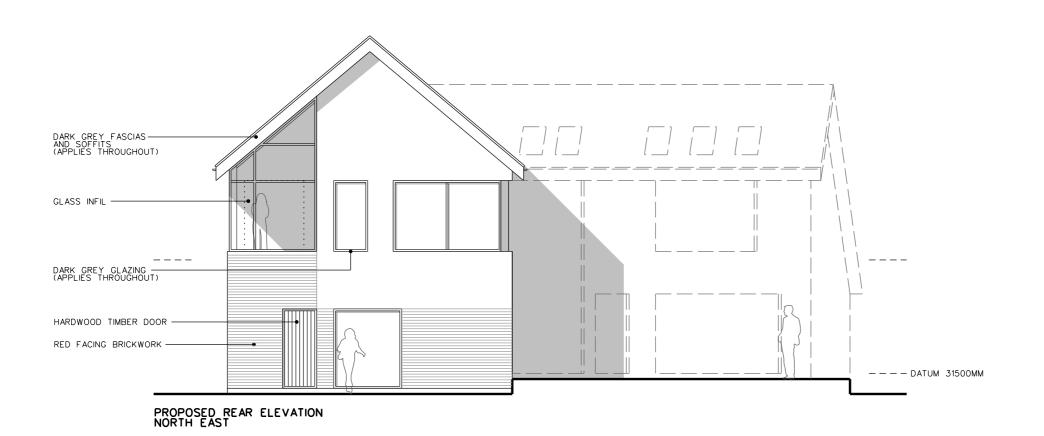

## FITZARCHITECTS

6 PIER POINT -MARINE WALK SUNDERLAND SR6 0PP T +44 (0)191 563 7025 F +44 (0)191 510 1746

WWW.FITZARCHITECTS.CO.UK OFFICE@FITZARCHITECTS.CO.UK

CLIENT

MR AND MRS SLY

PROJECT

21 SUNDERLAND ROAD, CLEADON

STAGE PLANNING

DRAWING

PROPOSED ELEVATIONS

| PROJECT NUMBER<br>1323        | SCALES<br>1:100 @ A3 |
|-------------------------------|----------------------|
| DRAWING NUMBER<br>AL (0) 0012 | DATE<br>JUL 15       |
| DRAWN BY                      | CHECKED BY<br>CRF    |
| REVISION                      | NORTH                |

| REVISION | DATE AND DESCRIPTION                                               |
|----------|--------------------------------------------------------------------|
| A        | 24.01.16<br>  WIDTH AND PITCH REDUCTIONS<br>  AS PLANNERS COMMENTS |
| В        | 03.04.16  BUFF FACING BRICKWORK REVISED TO RED FACING BRICKWORK    |